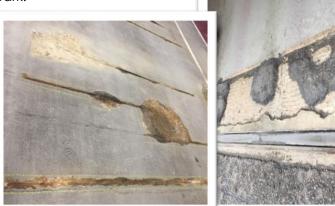

result, several heavily trafficked areas of the car park had spalled and broken up, in some areas exposing cables and connections of the now defunct cathodic protection system that had been poorly installed in 2006. APA were contracted to undertake concrete deck repairs to several levels of this multi-storey car

**The solution:** APA technicians carried out tests and assessed the CP system that had been installed in 2006 and found it to be beyond practicable repair. All areas of defective concrete were broken out, with any exposed cabling and mesh strips cut away and discarded. Once the repair areas were adequately cleaned, prepared and primed, they were reinstated with Sika Rapid Repair Mortar. A rapid cure Tremco interdeck waterproofing system was