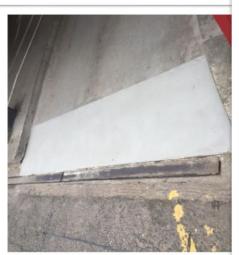

subsequently applied to the repaired decks, complete with new white lining and markings to match the existing appearance. Repairs to the car park entrance were also actioned, with the defective asphalt first removed, followed by the preparation of the surfaces and reinstatement carried

out using Sika Rapid Repair Mortar, prior to the application of a Tremco anti-slip waterproof coating to finish.

**The outcome:** With all concrete defects to the car park decks and entrance slabs repaired, the defunct cathodic protection system removed and with the addition of the new anti-slip