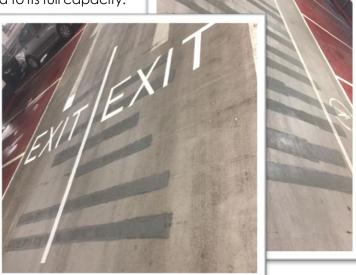

subsequently applied to the repaired decks, complete with new white lining and markings to match the existing appearance. Repairs to the car park entrance were also actioned, with the defective asphalt first removed, followed by the preparation of the surfaces and reinstatement carried

deck waterproof system, the car park structure was protected from further degradation for the foreseeable future. The works completed by APA ensured the Mayorhold Multi-Storey Car Park was successfully refurbished and was promptly returned to its full capacity.