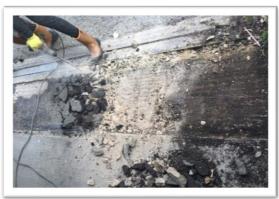

result, several heavily trafficked areas of the car park had spalled and broken up, in some areas exposing cables and connections of the now defunct cathodic protection system that had been poorly installed in 2006. APA were contracted to undertake concrete deck repairs to several levels of this multi-storey car

**The solution:** APA technicians carried out tests and assessed the CP system that had been installed in 2006 and found it to be beyond practicable repair. All areas of defective concrete were broken out, with any exposed cabling and mesh strips cut away and discarded. Once the repair areas were adequately cleaned, prepared and primed, they were reinstated with Sika Rapid Repair Mortar. A rapid cure Tremco interdeck waterproofing system was