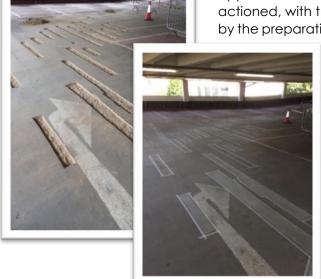

subsequently applied to the repaired decks, complete with new white lining and markings to match the existing appearance. Repairs to the car park entrance were also actioned, with the defective asphalt first removed, followed by the preparation of the surfaces and reinstatement carried

out using Sika Rapid Repair Mortar, prior to the application of a Tremco anti-slip waterproof coating to finish.

**The outcome:** With all concrete defects to the car park decks and entrance slabs repaired, the defunct cathodic protection system removed and with the addition of the new anti-slip