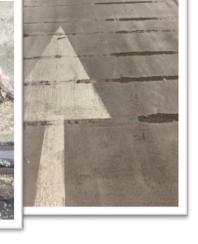

subsequently applied to the repaired decks, complete with new white lining and markings to match the existing appearance. Repairs to the car park entrance were also actioned, with the defective asphalt first removed, followed by the preparation of the surfaces and reinstatement carried